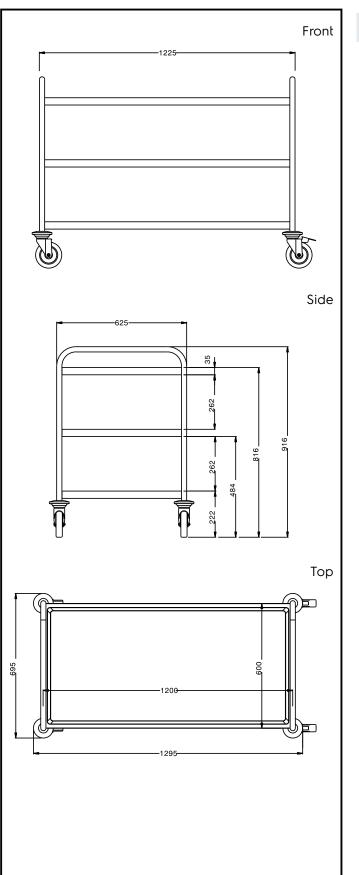

#### Item No.

Constructed in 304 AISI stainless steel. Framework in mm25 tubing, completely welded. Seamless, sound-absorbing, shelves with double-folded edges. Shelves are welded to the framework. The handles are an extension of the load-bearing frame. N. 4 swivelling castors, two with brakes, mm125 in diameter, fitted with plastic bumpers. Shelves size mm1200x600. Load capacity: 150 kg, uniformly distributed.

### **Main Features**

- Framework in 25 mm tubing, completely welded.
- Load capacity of 150 kg uniformly distributed.
- Seamless sound-absorbing shelves with double-folded edges welded to the framework.
- Shelves size 1200x600 mm.
- Strong, ergonomic handle is an extension of the load-bearing frame.
- 4 pivoting Ø 125 mm wheels, 2 of which with brakes, fitted with plastic bumpers

## Key Information:

| External dimensions, Width:  |             |  |  |
|------------------------------|-------------|--|--|
| 361210 (STR123WH)            | 1295 mm     |  |  |
| External dimensions, Depth:  | 695 mm      |  |  |
| External dimensions, Height: | 975 mm      |  |  |
| Wheel material:              | Zinc plated |  |  |
| Wheel diameter:              | Ø 125       |  |  |
| Net weight:                  | 30 kg       |  |  |